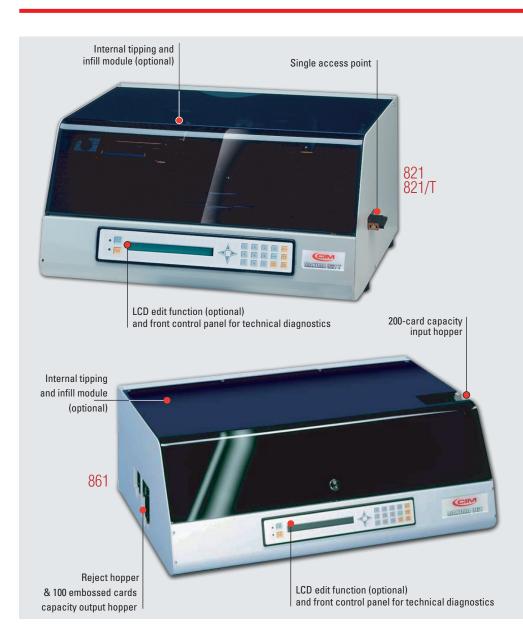

# MAXIMA SERIES 821-821T-861

# **TECHNICAL FEATURES**

Embossing and infill

Internal tipping unit

# MAXIMA 821 MAXIMA 821T MAXIMA 861

### **CARD & FEEDER**

| card specifications<br>card materials<br>input hopper | CR80 - CR50 - ISO standard<br>Abs, pvc and composite - thickness: 20 - 32 mil / 0.5 - 0.8 mm<br>821/821T: manual feed - Single Access Point<br>851-200 condo consolity outpandic booncer, FIEO / First Ing. First Out) |
|-------------------------------------------------------|------------------------------------------------------------------------------------------------------------------------------------------------------------------------------------------------------------------------|
| autout hannan                                         | 861: 200 cards capacity automatic hopper - FIFO (First In - First Out)                                                                                                                                                 |
| output hopper                                         | 861: 100 embossed cards                                                                                                                                                                                                |
| reject hopper                                         | 861: 10 cards capacity<br>821/821T: alarm notification                                                                                                                                                                 |
| EMBOSSING                                             |                                                                                                                                                                                                                        |
| technology                                            | embossing & ident                                                                                                                                                                                                      |
| drum capacity<br>characters                           | 60/80/105 characters standard; 120 characters drum for MAXIMA 821T on request Standard Gothic, OCR7B, country specific characters (optional), etc.                                                                     |

embossing area 12 lines x 31 characters (3" x 2.05" in / 76 x 52 mm area)

821T/861: off line tipping option (3" x 1.61" in / 76 x 41 mm area). Ribbon saving function internal tipping unit optional infill (available fonts OCRB1/B4 and others) or rear infill device (CW2 - OCRA1)

MAXIMA SERIES: CONVENIENT, USER FRIENDLY & VERSATILE, the MAXIMA Series can easily be adapted into a variety of environments and applications. Available with many options such as variable drum capacity, embossing, infill, tipping, magnetic stripe and smart card management, the MAXIMA series meets the requirements of VISA and MasterCard for standard credit card personalization.

The MAXIMA 821T is perfect for decentralized applications that require immediate and small scale card issuance.

The MAXIMA 861 has become a favorite in Banks and Credit Institutions. It's particularly suitable for medium scale card issuance.