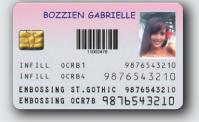

# **TECHNICAL FEATURES**

Embossing and infill

Internal tipping unit

embossing area 12 lines x 31 characters (3" x 2.05" in / 76 x 52 mm area)

821T/861: off line tipping option (3" x 1.61" in / 76 x 41 mm area). Ribbon saving function internal tipping unit optional infill (available fonts OCRB1/B4 and others) or rear infill device (CW2 - OCRA1)