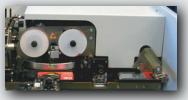

# FOR YOUR CARD PERSONALIZATION REQUIREMENTS

- 60/80/105 characters capacity drum
- One pass to emboss and front or rear infill (optional)
- Encoding:
  - Magnetic stripe (ISO) Smart Card Contact Station

# **TECHNICAL FEATURES**

Embossing and infill

Internal tipping unit

### **CARD & FEEDER**

| card specifications<br>card materials<br>input hopper | CR80 - CR50 - ISO standard<br>Abs, pvc and composite - thickness: 20 - 32 mil / 0.5 - 0.8 mm<br>821/821T: manual feed - Single Access Point<br>851-200 condo consolity outpandic booncer, FIEO / First Ing. First Out) |
|-------------------------------------------------------|------------------------------------------------------------------------------------------------------------------------------------------------------------------------------------------------------------------------|
| autout hannan                                         | 861: 200 cards capacity automatic hopper - FIFO (First In - First Out)                                                                                                                                                 |
| output hopper                                         | 861: 100 embossed cards                                                                                                                                                                                                |
| reject hopper                                         | 861: 10 cards capacity<br>821/821T: alarm notification                                                                                                                                                                 |
| EMBOSSING                                             |                                                                                                                                                                                                                        |
| technology                                            | embossing & ident                                                                                                                                                                                                      |
| drum capacity<br>characters                           | 60/80/105 characters standard; 120 characters drum for MAXIMA 821T on request Standard Gothic, OCR7B, country specific characters (optional), etc.                                                                     |

embossing area 12 lines x 31 characters (3" x 2.05" in / 76 x 52 mm area)

821T/861: off line tipping option (3" x 1.61" in / 76 x 41 mm area). Ribbon saving function internal tipping unit optional infill (available fonts OCRB1/B4 and others) or rear infill device (CW2 - OCRA1)