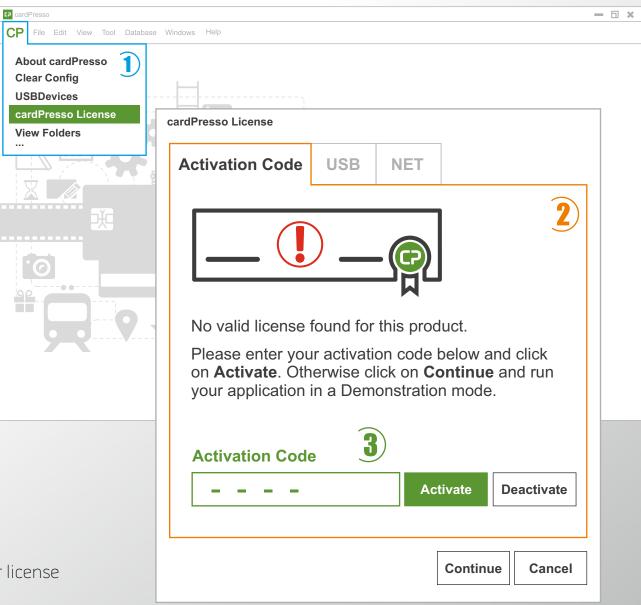

## Activating your software with an activation code

You can find your code on the back of the "Activation Card".

Once the software installation is complete, open cardPresso and follow these steps:

- 1 In CP menu choose "cardPresso license"
- 2 Select "Activation Code"
- 3 Insert your activation code and activate your license