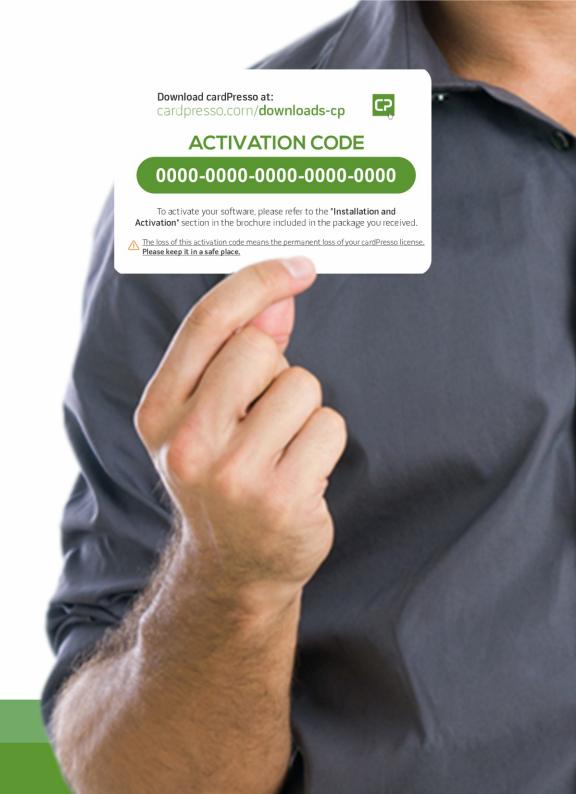

#### **ACTIVATION CARD**

Activate your software with the code on the back of the card.

ACTIVATION CODE NEW LICENSING SYSTEM

### **ACTIVATION CODE**

Now you can license cardPresso software without USB dongle<sup>®</sup>

Once your software is downloaded and installed, you just need to activate your software at the first use with an activation code. An internet connection is required for this activation.

## Activating your software with an activation code

You can find your code on the back of the "Activation Card".

Once the software installation is complete, open cardPresso and follow these steps:

- 1 In CP menu choose "cardPresso license"
- 2 Select "Activation Code"
- 3 Insert your activation code and activate your license